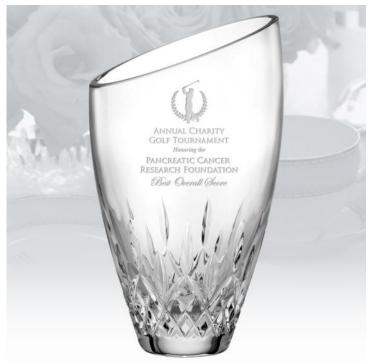

## **Waterford Lismore Essence Angled Vase**

Material: Lead-Free Crystal

Personalizaiton Method: Sandblast Etch

| Size | SKU    | H x W x D                                      | Wt (IBs) | Price    |
|------|--------|------------------------------------------------|----------|----------|
| NA   | 210362 | 9-3/8" x 5-1/4" x<br>5-1/4", Base: 2-3/8" Dia. | 9.0      | \$310.00 |

## **Description**

The Lismore Essence Angled Vase is an ideal gift for corporate promotion or celebration event or any personal gift giving occasions, Wedding & Anniversary, Valentine's Day, or Birthday with our free personalization and engraving services. The pattern features refined diamond cuts and a symmetrical series of upward flowing wedge cuts. The clarity of the crystal combined with the refraction of light through the cutting created what the world now treasures - the enduring allure of Lismore.